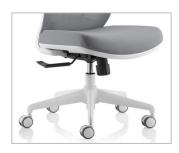

Optional: Polished aluminum base

FM.W1 (White frame with arms)
Dimensions overall 630mmW x 530mmD
Seat: 470W x 495mmD
Seat height: 480–580mm
Back: 470W x 620mmH
Grey fabric only

FM.W2 (White frame no arms)
Dimensions overall 495mmW x 530mmD
Seat: 470W x 495mmD
Seat height: 480–580mm
Back: 470W x 620mmH
Grey fabric only