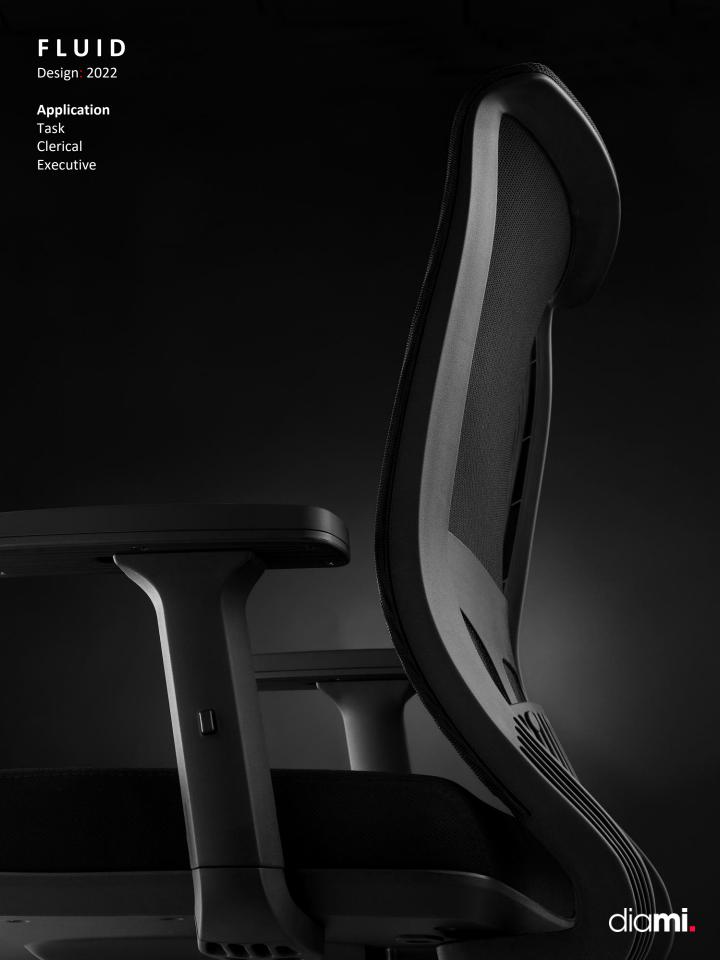

Fluid is a mesh task chair series with a contoured backrest that has an incorporated responsive adjustable lumbar support system, synchronized mechanism, plush seat cushion, and optional soft PU Arm rests that can move and splay inwards and outwards and up and down. Fluid comes in Black with matching Nylon base, or White Frame with NARDO grey meshed seat fabric.

- Elastic mesh back A.
- В. Height adjustable lumbar support
- Height adjustable armrests C.
- D. Soft touch arm pads 4D
- Pre-molded seat foam E.
- F. Synchro lock mechanism
- G. Tilt tension adjuster
- Nylon high arch base in Black Н.