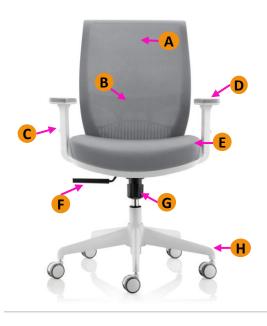

## **FLUIDNARDO**

- A. Elastic mesh back
- B. Height adjustable lumbar support
- C. Height adjustable armrests
- D. Soft touch arm pads 4D
- E. Pre-molded seat foam
- F. Synchro lock mechanism
- G. Tilt tension adjuster
- H. Nylon high arch base in White