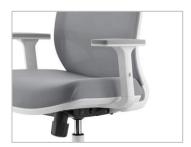

Quickship - Black fabric

**Pivotable Arm Pads** 

**Height Adjustable Arms** 

Synchro Mechanism With 3 **Position Lock** 

NARDO grey fabric

**Pivotable Arm Pads** 

White Nylon base

**Dynamic Lumbar Support** 