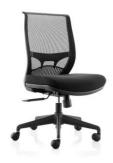

Fluid is a mesh task chair series with a contoured backrest that has an incorporated responsive adjustable lumbar support system, synchronized mechanism, plush seat cushion, and optional soft PU Arm rests that can move and splay inwards and outwards and up and down. Fluid comes in Black with matching Nylon base, or White Frame with NARDO grey meshed seat fabric.

- Elastic mesh back A.
- В. Height adjustable lumbar support
- Height adjustable armrests C.
- D. Soft touch arm pads 4D
- Pre-molded seat foam E.
- F. Synchro lock mechanism
- G. Tilt tension adjuster
- Nylon high arch base in Black Н.