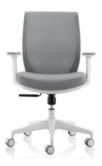

Optional: Polished aluminum base

FM.W1 (White frame with arms)
Dimensions overall 630mmW x 530mmD
Seat: 470W x 495mmD
Seat height: 480–580mm
Back: 470W x 620mmH
Grey fabric only

FM.W2 (White frame no arms)
Dimensions overall 495mmW x 530mmD
Seat: 470W x 495mmD
Seat height: 480–580mm
Back: 470W x 620mmH
Grey fabric only

NARDO grey fabric

**Pivotable Arm Pads** 

White Nylon base

**Dynamic Lumbar Support** 