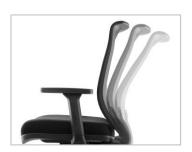

Fluid is a mesh task chair series with a contoured backrest that has an incorporated responsive adjustable lumbar support system, synchronized mechanism, plush seat cushion, and optional soft PU Arm rests that can move and splay inwards and outwards and up and down. Fluid comes in Black with matching Nylon base, or White Frame with NARDO grey meshed seat fabric.

- Elastic mesh back A.
- В. Height adjustable lumbar support
- Height adjustable armrests C.
- D. Soft touch arm pads 4D
- Pre-molded seat foam E.
- F. Synchro lock mechanism
- G. Tilt tension adjuster
- Nylon high arch base in Black Н.