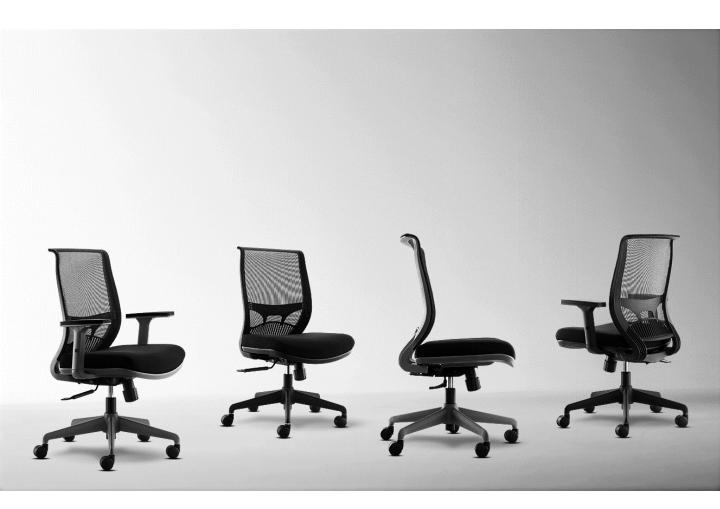

Fluid is a mesh task chair series with a contoured backrest that has an incorporated responsive adjustable lumbar support system, synchronized mechanism, plush seat cushion, and optional soft PU Arm rests that can move and splay inwards and outwards and up and down. Fluid comes in Black with matching Nylon base, or White Frame with NARDO grey meshed seat fabric.