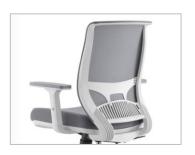

## **FLUIDNARDO**

- A. Elastic mesh back
- B. Height adjustable lumbar support
- C. Height adjustable armrests
- D. Soft touch arm pads 4D
- E. Pre-molded seat foam
- F. Synchro lock mechanism
- G. Tilt tension adjuster
- H. Nylon high arch base in White

NARDO grey fabric

**Pivotable Arm Pads** 

White Nylon base

**Dynamic Lumbar Support** 