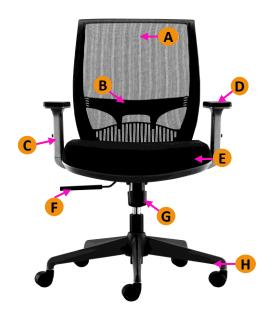

- Elastic mesh back A.
- В. Height adjustable lumbar support
- Height adjustable armrests C.
- D. Soft touch arm pads 4D
- Pre-molded seat foam E.
- F. Synchro lock mechanism
- G. Tilt tension adjuster
- Nylon high arch base in Black Н.