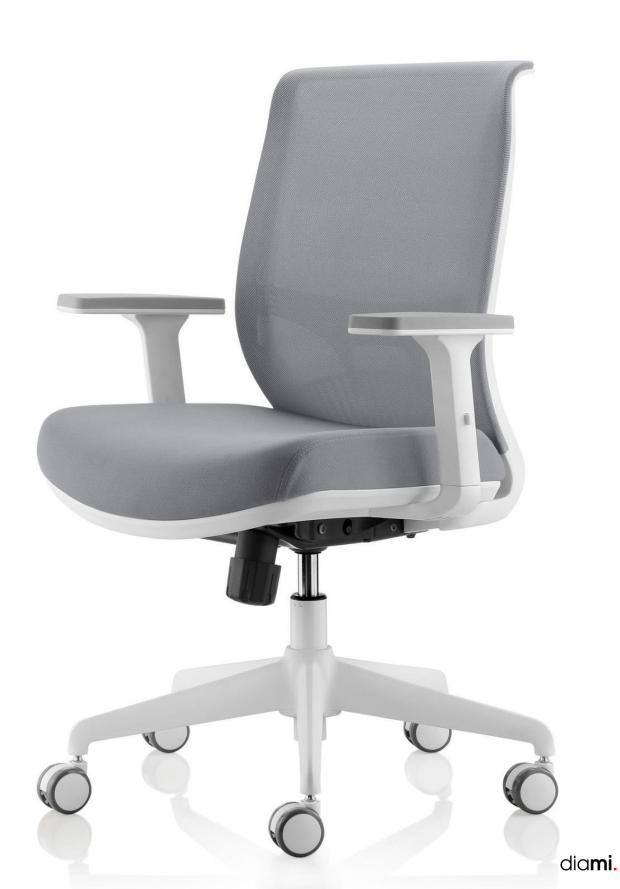

## **FLUIDNARDO**

- A. Elastic mesh back
- B. Height adjustable lumbar support
- C. Height adjustable armrests
- D. Soft touch arm pads 4D
- E. Pre-molded seat foam
- F. Synchro lock mechanism
- G. Tilt tension adjuster
- H. Nylon high arch base in White

Optional: Polished aluminum base

FM.W1 (White frame with arms)
Dimensions overall 630mmW x 530mmD
Seat: 470W x 495mmD
Seat height: 480–580mm
Back: 470W x 620mmH
Grey fabric only

FM.W2 (White frame no arms)
Dimensions overall 495mmW x 530mmD
Seat: 470W x 495mmD
Seat height: 480–580mm
Back: 470W x 620mmH
Grey fabric only

NARDO grey fabric

**Pivotable Arm Pads** 

White Nylon base

**Dynamic Lumbar Support** 